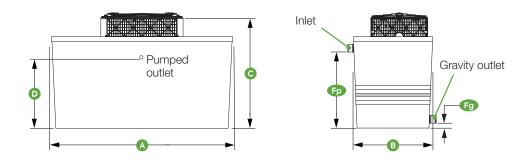

## COMPONENTS PROVIDED BY PREMIER TECH

- Lid, access, central support, tipping bucket, distribution plates: plastic
- Filtering medium: natural fibers

|                                                                               | EC7-500-C-G/PDV        |
|-------------------------------------------------------------------------------|------------------------|
| Total daily flow                                                              | 500 US gallons per day |
| Treatment surface area                                                        | 31 ft <sup>2</sup>     |
| Type of disposal                                                              | Gravity or pumped      |
| Type of bottom                                                                | Watertight             |
| Length                                                                        | 10' 1/8"               |
| Width B                                                                       | 4' 2-5/8"              |
| Height <b>G</b>                                                               | 6' 5-1/4"              |
| Inlet height                                                                  | 4' 6"                  |
| Pumped water outlet heigh Fp                                                  | 4' 3-1/2"              |
| Gravity water outlet height Fg                                                | 5"                     |
| Water inlet and gravity outlet diameter (nominal)                             | 4"                     |
| Water outlet diameter (nominal)                                               | 1-1/2"or 2"            |
| Weight of tank including top slab, internal components, and filtering medium* | 9,900 lb               |