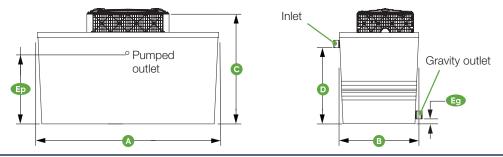

## COMPONENTS PROVIDED BY PREMIER TECH

- Lid, access, central support, tipping bucket, distribution plates: plastic
- Filtering medium: natural fibers

|                                                                               | EC7-750-C-G/PDV     |
|-------------------------------------------------------------------------------|---------------------|
| Total daily flow                                                              | 750 gallons per day |
| Treatment surface area                                                        | 44 ft²              |
| Type of disposal                                                              | Gravity or pumped   |
| Type of bottom                                                                | Watertight          |
| Length                                                                        | 12' 7-1/4"          |
| Width B                                                                       | 4' 4-3/4"           |
| Height <b>©</b>                                                               | 6' 8-7/8"           |
| Inlet height                                                                  | 4' 10"              |
| Gravity water outlet height Eg                                                | 5"                  |
| Pumped water outlet height Ep                                                 | 5'                  |
| Water inlet diameter (nominal)                                                | 4"                  |
| Water outlet diameter (nominal)                                               | 1-1/2" or 2"        |
| Riser height allowed                                                          | 8"                  |
| Emergency storage above alarm float                                           | 750 US gal          |
| Weight of tank including top slab, internal components, and filtering medium* | 15,840 lb           |