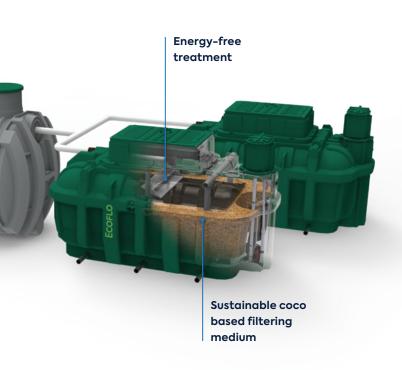

# **ECOFLO**°

#### Sustainable septic solution

The Ecoflo biofilter filters and treats wastewater with a coconut husk filtering medium that is 100% natural, renewable, and compostable.