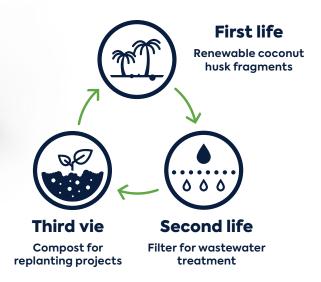

#### Sustainable septic solution

The Ecoflo biofilter filters and treats wastewater with a coconut husk filtering medium that is 100% natural, renewable, and compostable.