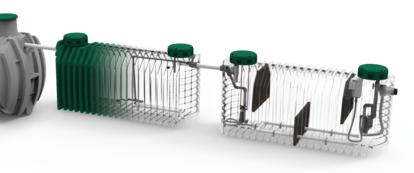

# **ECOFLO**°

#### Sustainable septic solution

The Ecoflo biofilter filters and treats wastewater with a coconut husk filtering medium that is 100% natural, renewable, and compostable.