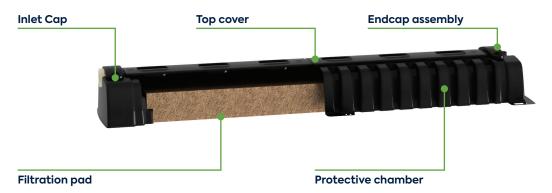

This is the technical data sheet for the Ecoflo linear biofilter treatment module. If you have any questions or comments, please contact our Customer Service team at 1800 632-6356.

# THE PARTS



## PROTECTIVE CHAMBER

| Effective length   | A | 46.7" (1,183 mm)  |  |
|--------------------|---|-------------------|--|
| Width              | В | 26" (660 mm)      |  |
| Height             | 0 | 11.5" (292 mm)    |  |
| Overall length     | D | 53.5" (1,359 mm)  |  |
| Inlet invert       | B | 8.25" (210 mm)    |  |
| Channel width   [] |   | 4.5" (114 mm)     |  |
| Inner width        | G | 16.2" 410 mm)     |  |
| Weight*            |   | 23.3 lb (10.6 kg) |  |
| Material           |   | ABS               |  |

<sup>\*</sup> Weights are for handling and lifting purposes only. They are approximate and non-binding.



## **CAPS ASSEMBLY**

|                                | INLET CAP        | END CAP          |
|--------------------------------|------------------|------------------|