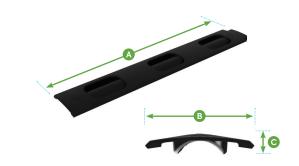

#### **TOP COVER**

| Length          | 46.7' (1,183 mm) |
|-----------------|------------------|
| Width           | 8.2" (208 mm)    |
| Height <b>G</b> | 1.85" (47 mm)    |
| Weight*         | 4.2 lb (1.9 kg)  |
| Material        | ABS              |

<sup>\*</sup> Weights are for handling and lifting purposes only. They are approximate and non-binding.