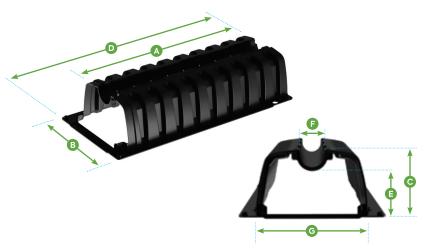

## PROTECTIVE CHAMBER

| Effective length   | A | 46.7" (1,183 mm)  |  |
|--------------------|---|-------------------|--|
| Width              | В | 26" (660 mm)      |  |
| Height             | 0 | 11.5" (292 mm)    |  |
| Overall length     | D | 53.5" (1,359 mm)  |  |
| Inlet invert       | B | 8.25" (210 mm)    |  |
| Channel width   [] |   | 4.5" (114 mm)     |  |
| Inner width        | G | 16.2" 410 mm)     |  |
| Weight*            |   | 23.3 lb (10.6 kg) |  |
| Material           |   | ABS               |  |

<sup>\*</sup> Weights are for handling and lifting purposes only. They are approximate and non-binding.