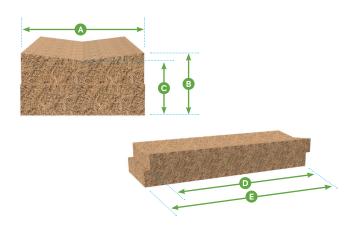

#### **FILTRATION PAD**

| Width            | A | 15.75" (400 mm)       |
|------------------|---|-----------------------|
| Overall height   | В | 8.0" (200 mm)         |
| Height at center | G | 6.8" (173 mm)         |
| Effective length | D | 46.7" (1,183 mm)      |
| Overall length   | E | 48" (1,219 mm)        |
| Weight*          |   | 19.8 lb (9.0 kg)      |
| Material         |   | Coco fibers and latex |