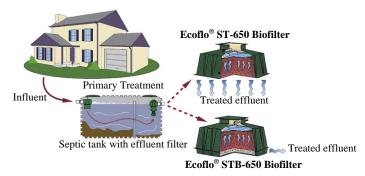

## **Operating principle**

The Ecoflo® ST-650 Biofilter and STB-650 Biofilter with Submersible Collecting Bottom consist of a rugged, durable fibreglass shell containing a specially treated spaghnum peat moss filter bed that purifies septic tank effluent before discharge into the natural environment.

Your complete septic system includes a septic tank, one or more Biofilters and, depending on the type of installation, a pumping station, effluent filter and flow divider.