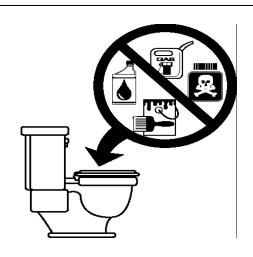

#### Avoid:

- using an automatic toilet bowl cleaner
- using a garbage disposal or sewage pump (upstream of the septic tank) [an EFT-080 Effluent Filter is mandatory. Call Premier Tech's customer service for information.]

## Avoid discharging any of the following substances into the sewer:

- water softener backwash
- oil and grease (engine oil, cooking oil, etc.)
- wax and resins
- paint and solvents
- petroleum products
- pesticides of any kind
- any kind of septic tank additive
- toxic substances
- cleaning products
- anything not easily biodegradable (e.g. coffee beans, cigarette butts, sanitary napkins, tampons, condoms).