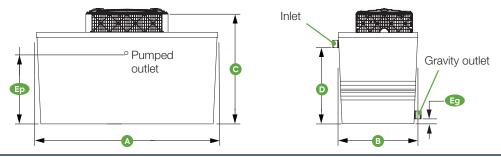

## COMPONENTS PROVIDED BY PREMIER TECH

- · Lid, access, central support, tipping bucket, distribution plates: plastic
- Filtering medium: natural fibers

|                                                                               | ECC-530-C-G         | ECC-530-C-PDV |
|-------------------------------------------------------------------------------|---------------------|---------------|
| Total daily flow                                                              | 530 gallons per day |               |
| Treatment surface area                                                        | 44 ft²              |               |
| Type of disposal                                                              | Gravity or pumped   |               |
| Type of bottom                                                                | Watertight          |               |
| Length                                                                        | 12' 7-1/4"          |               |
| Width                                                                         | 4' 4-3/4"           |               |
| Height <b>C</b>                                                               | 6' 8-7/8"           |               |
| Inlet height D                                                                | 4' 10"              |               |
| Gravity water outlet height Eg                                                | 5"                  |               |
| Pumped water outlet height Ep                                                 | 5'                  |               |
| Water inlet diameter (nominal)                                                | 4"                  |               |
| Water outlet diameter (nominal)                                               | 1-1/2" or 2"        |               |
| Riser height allowed                                                          | 8"                  |               |
| Emergency storage above alarm float                                           | 750 US gal          |               |
| Weight of tank including top slab, internal components, and filtering medium* | 15,840 lb           |               |