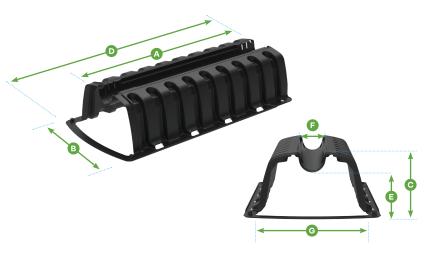

## **PROTECTIVE CHAMBER**

| Effective length | A        | 46 11/16''" (1,183 mm) |
|------------------|----------|------------------------|
| Width            | В        | 26" (660 mm)           |
| Height           | 0        | 12" (302 mm)           |
| Overall length   | D        | 53 1/2" (1,359 mm)     |
| Inlet invert     | B        | 8 1/4" (210 mm)        |
| Channel width    | <b>B</b> | 5" (126 mm)            |
| Inner width      | G        | 21 1/2" (545 mm)       |
| Weight*          |          | 13.5 lb (6.1 kg)       |
| Material         |          | PP                     |
|                  |          |                        |

<sup>\*</sup> Weights are for handling and lifting purposes only. They are approximate and non-binding.