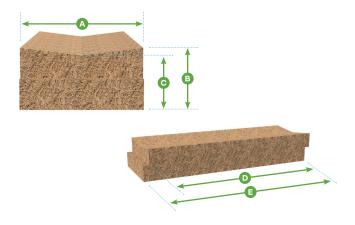

### **FILTRATION PAD**

| Width            | 15 3/4" (400 mm)         |
|------------------|--------------------------|
| Overall height B | 8" (200 mm)              |
| Height at center | 6 13/16" (173 mm)        |
| Effective length | 46 5/8" (1,183 mm)       |
| Overall length   | 48" (1,219 mm)           |
| Weight*          | 19.8 lb (9,0 kg)         |
| Material         | Coco fibers<br>and latex |

<sup>\*</sup> Weights are for handling and lifting purposes only. They are approximate and non-binding.