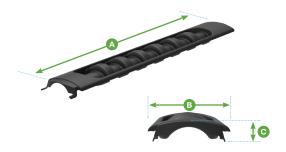

## **PROTECTIVE CHAMBER**

| Effective length | A        | 46 11/16''" (1,183 mm) |
|------------------|----------|------------------------|
| Width            | В        | 26" (660 mm)           |
| Height           | 0        | 12" (302 mm)           |
| Overall length   | D        | 53 1/2" (1,359 mm)     |
| Inlet invert     | B        | 8 1/4" (210 mm)        |
| Channel width    | <b>B</b> | 5" (126 mm)            |
| Inner width      | G        | 21 1/2" (545 mm)       |
| Weight*          |          | 13.5 lb (6.1 kg)       |
| Material         |          | PP                     |
|                  |          |                        |

<sup>\*</sup> Weights are for handling and lifting purposes only. They are approximate and non-binding.