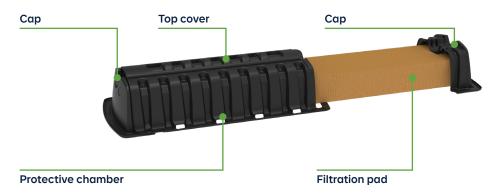

# **THE PARTS**

## **PROTECTIVE CHAMBER**

| Effective length | A        | 46 11/16''" (1,183 mm) |
|------------------|----------|------------------------|
| Width            | В        | 26" (660 mm)           |
| Height           | 0        | 12" (302 mm)           |
| Overall length   | D        | 53 1/2" (1,359 mm)     |
| Inlet invert     | B        | 8 1/4" (210 mm)        |
| Channel width    | <b>B</b> | 5" (126 mm)            |
| Inner width      | G        | 21 1/2" (545 mm)       |
| Weight*          |          | 13.5 lb (6.1 kg)       |
| Material         |          | PP                     |
|                  |          |                        |

#### **END CAPS**

| Length                         | A        | 10 5/8" (270 mm) |
|--------------------------------|----------|------------------|
| Width                          | В        | 26 3/8" (670 mm) |
| Height                         | <b>©</b> | 12" (307 mm)     |
| Inlet invert (from sand layer) | D        | 8 1/4" (210 mm)  |
| Inlet diameter                 |          | 4 1/2" (114 mm)  |
| Weight*                        |          | 3 lb (1.4 kg)    |
| Material                       |          | PP               |

### **TOP COVER**

| Effective length | 46 11/16" (1,183 mm) |
|------------------|----------------------|
| Width            | 7 7/8" (200 mm)      |
| Height           | 2 1/4" (28 mm)       |
| Weight*          | 2.8 lb (1.3 kg)      |
| Material         | PP                   |

### **FILTRATION PAD**

| Width            | 15 3/4" (400 mm)         |
|------------------|--------------------------|
| Overall height B | 8" (200 mm)              |
| Height at center | 6 13/16" (173 mm)        |
| Effective length | 46 5/8" (1,183 mm)       |
| Overall length   | 48" (1,219 mm)           |
| Weight*          | 19.8 lb (9,0 kg)         |
| Material         | Coco fibers<br>and latex |