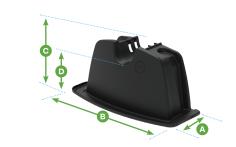

#### **END CAPS**

| Length                         | A        | 10 5/8" (270 mm) |
|--------------------------------|----------|------------------|
| Width                          | В        | 26 3/8" (670 mm) |
| Height                         | <b>©</b> | 12" (307 mm)     |
| Inlet invert (from sand layer) | D        | 8 1/4" (210 mm)  |
| Inlet diameter                 |          | 4 1/2" (114 mm)  |
| Weight*                        |          | 3 lb (1.4 kg)    |
| Material                       |          | PP               |

<sup>\*</sup> Weights are for handling and lifting purposes only. They are approximate and non-binding.