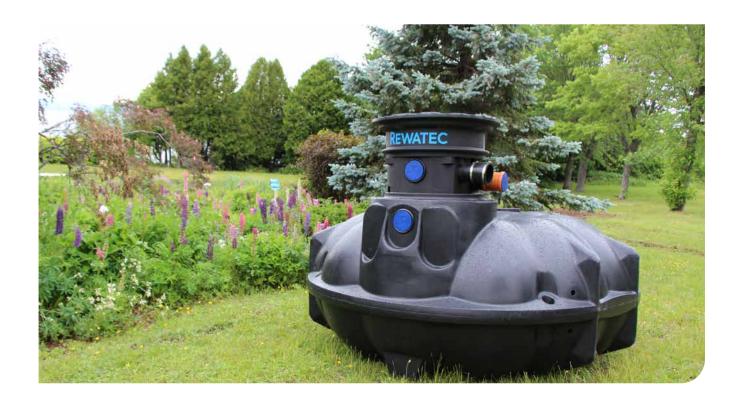

#### **REWATEC NEO**

### Peace of mind

Premier Tech Water and Environment has been installing rainwater harvesting systems since 1995.

GRP tanks

Recycled polyethylene tank (NEO).

Robust and reliable glass reinforced plastic (GRP) tanks.