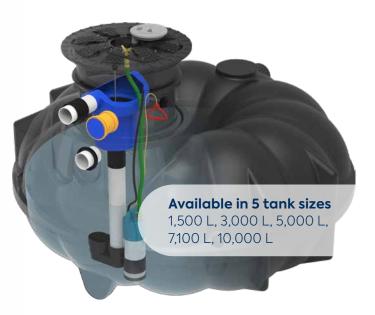

watec rainwater harvesters are perfect for the collection, storage and re-use of rainwater from any roof type. They are installed underground and can be easily configured for home or garden use, giving you access

to abundant and free rainwater for any application that doesn't require drinking water for use.

With glass reinforced plastic (GRP) or polyethylene (NEO) options available, our Rewatec rainwater harvesters can reduce your mains water consumption by up to 50%, save you up to 50% on your water bills and provide you with a solution to help protect our environment from the negative effects of stormwater run-off.

#### Outdoor use







#### Outdoor and indoor use













# Rewatec rainwater harvesting tanks A MODEL FOR EVERY NEED

#### **REWATEC GRP**



#### **REWATEC NEO**



## Rewatec rainwater harvesting benefits



# CONSERVES THE MAINS WATER SUPPLY

Reduce mains water consumption by up to 50%.



### **ECO-RESPONSIBLE**

Protects our environment from contaminated stormwater run-off.



### **REDUCES WATER BILLS**

Save up to 50% on your water bills.



### **REUSES RAINWATER**

For home and garden applications that don't require clean drinking water for use.



# SUITABLE FOR ALL PROPERTY TYPES

Ideal for existing properties or new developments.



# WORKS ALL YEAR AROUND

Collect and use rainwater throughout the 12 months of the year.

### Peace of mind

Premier Tech Water and Environment has been installing rainwater harvesting systems since 1995.





GRP tanks







Recycled polyethylene tank (NEO).



Robust and reliable glass reinforced plastic (G