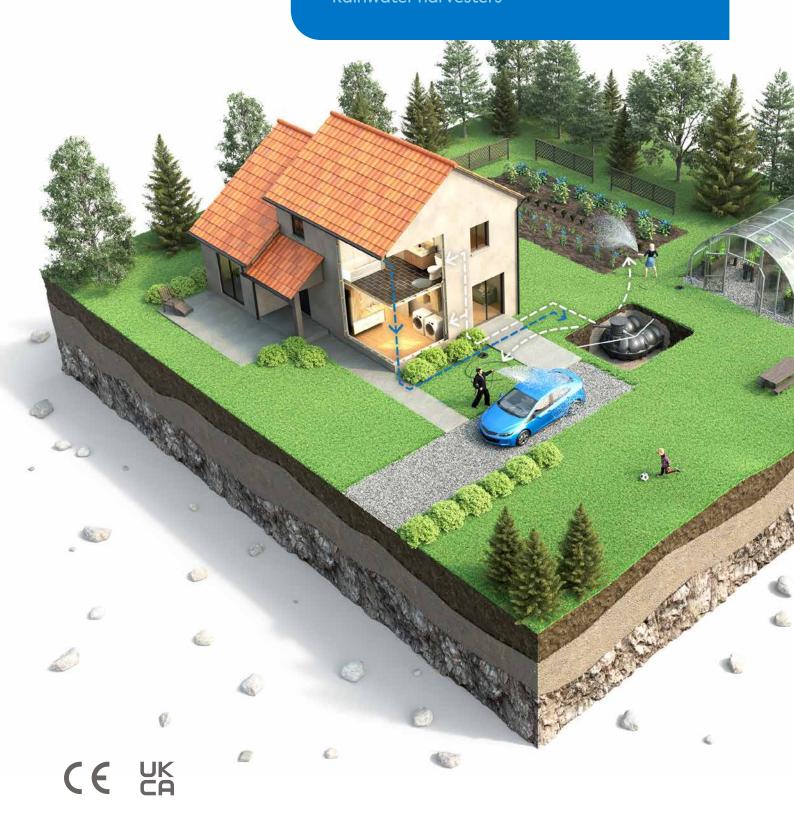

Rewatec rainwater harvesters are ideal for conserving our precious water resource and for protecting our environment from the damaging effects of contaminated stormwater run off from your property.

Simple and sustainable, Rewatec rainwater harvesters are perfect for the collection, storage and re-use of rainwater from any roof type. They are installed underground and can be easily configured for home or garden use, giving you access

to abundant and free rainwater for any application that doesn't require drinking water for use.

With glass reinforced plastic (GRP) or polyethylene (NEO) options available, our Rewatec rainwater harvesters can reduce your mains water consumption by up to 50%, save you up to 50% on your water bills and provide you with a solution to help protect our environment from the negative effects of stormwater run-off.