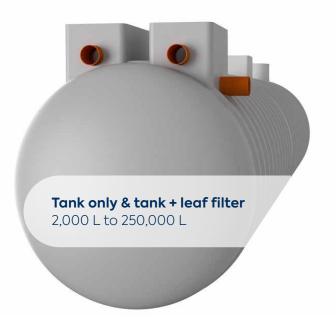

mple and sustainable, Rewatec rainwater harvesters are perfect for the collection, storage and re-use of rainwater from any roof type. They are installed underground and can be easily configured for home or garden use, giving you access

to abundant and free rainwater for any application that doesn't require drinking water for use.

With glass reinforced plastic (GRP) or polyethylene (NEO) options available, our Rewatec rainwater harvesters can reduce your mains water consumption by up to 50%, save you up to 50% on your water bills and provide you with a solution to help protect our environment from the negative effects of stormwater run-off.

#### Outdoor use







#### Outdoor and indoor use













# Rewatec rainwater harvesting tanks A MODEL FOR EVERY NEED

#### **REWATEC GRP**



#### **REWATEC NEO**



## Rewatec rainwater harvesting benefits



# CONSERVES THE MAINS WATER SUPPLY

Reduce mains water consumption by up to 50%.



### **ECO-RESPONSIBLE**

Protects our environment from contaminated stormwater run-off.



### **REDUCES WATER BILLS**

Save up to 50% on your water bills.



### **REUSES RAINWATER**

For home and garden applications that don't require clean drinking water for use.



# SUITABLE FOR ALL PROPERTY TYPES

Ideal for existing properties or new developments.



# WORKS ALL YEAR AROUND

Collect and use rainwater throughout the 12 months of the year.

### Peace of mind

Premier Tech Water and Environment has been installing rainwater harvesting systems since 1995.





GRP tanks







Recycled polyethylene tank (NEO).



Robust and reliable gla