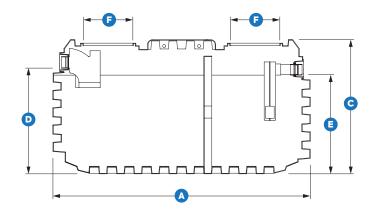

## **PRODUCT SPECIFICATIONS**

|                         | Septic Tanks with Effluent Filter |                      |                 | Holding Tank*        |
|-------------------------|-----------------------------------|----------------------|-----------------|----------------------|
|                         | PST-440                           | PST-500              | PST-660         | PHT-660              |
| Total nominal capacity  | 4,400 L                           | 4,800 L              | 6,650 L         |                      |
| Liquid capacity         | 3,700 L                           | 4,100 L              | 5,800 L         | 5,900 L              |
| Length                  | 3,777 mm (12' 4-3/4")             | 2,920 mm (9' 7")     | 3,965 mm (13')  |                      |
| Width B                 | 1,250 mm (4' 1-1/4")              | 1,330 mm (4' 4-3/8") |                 |                      |
| Height <b>©</b>         | 1,330 mm (4' 4-3/8")              | 1,720 mm (5' 7-3/4") |                 | 1,890 mm (6' 2-3/8") |
| Inlet height D          | 1,055 mm (3' 5-1/2")              | 1,400 mm (4' 7-1/8") |                 |                      |
| Outlet height           | 980 mm (3' 2-1/2")                | 1,320 mm (4' 4")     |                 | _                    |
| Openings diameter   [3] | 470 mm (1' 6-1/2")                |                      |                 |                      |
| Weight                  | 210 kg (463 lb)                   | 265 kg (584 lb)      | 325 kg (717 lb) | 350 kg (772 lb)      |
| Certification           | CSA                               | BNQ/CSA              | BNQ/CSA         | CSA                  |

<sup>\*</sup> Certified for certain applications by Health Canada's Health Products and Food Branch.

PT Water and Environment

+1 800 632-6356 info.ptwe.na@premiertech.com PT-WaterEnvironment.com