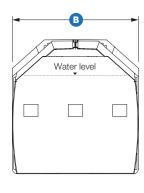

## **PRODUCT SPECIFICATIONS**

|                         | Septic Tanks with Effluent Filter |                      |                 | Holding Tank*        |
|-------------------------|-----------------------------------|----------------------|-----------------|----------------------|
|                         | PST-440                           | PST-500              | PST-660         | PHT-660              |
| Total nominal capacity  | 4,400 L                           | 4,800 L              | 6,650 L         |                      |
| Liquid capacity         | 3,700 L                           | 4,100 L              | 5,800 L         | 5,900 L              |
| Length                  | 3,777 mm (12' 4-3/4")             | 2,920 mm (9' 7")     | 3,965 mm (13')  |                      |
| Width B                 | 1,250 mm (4' 1-1/4")              | 1,330 mm (4' 4-3/8") |                 |                      |
| Height <b>©</b>         | 1,330 mm (4' 4-3/8")              | 1,720 mm (5' 7-3/4") |                 | 1,890 mm (6' 2-3/8") |
| Inlet height D          | 1,055 mm (3' 5-1/2")              | 1,400 mm (4' 7-1/8") |                 |                      |
| Outlet height           | 980 mm (3' 2-1/2")                | 1,320 mm (4' 4")     |                 | _                    |
| Openings diameter   [3] | 470 mm (1' 6-1/2")                |                      |                 |                      |
| Weight                  | 210 kg (463 lb)                   | 265 kg (584 lb)      | 325 kg (717 lb) | 350 kg (772 lb)      |
| Certification           | CSA                               | BNQ/CSA              | BNQ/CSA         | CSA                  |