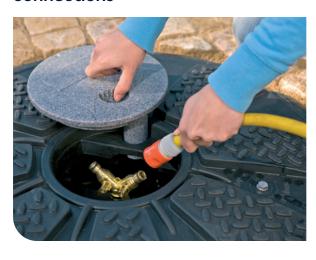

Reduces your drinking water consumption by up to 40%.



## FOR ALL PROPERTY TYPES

Ideal for existing properties and new constructions.



## INCREASES YOUR WATER AUTONOMY

Up to 21 days of autonomy during periods of water restrictions (with normal use).



## WORKS ALL YEAR ROUND

Collect and use rainwater 12 months a year.



#### **EASY TO USE**

Automatically switches to municipal or well water when the tank is empty.



#### **DISCREET**

The storage tank is buried. Only a cover is visible.

### Peace of mind

Premier Tech Water and Environment has been installing rainwater harvesting systems since 1995.





More than 100,000 systems installed worldwide.



Recycled polyethylene tank.



Tank withstands up to 2,200 kg per vehicle axle.

### Direct access to garden hose connections



#### Also available

Decorative outdoor faucet for garden hose



Riser and cover for light vehicle passage



#### Contact us!

+1800632-6356 info.ptwe.na@premiertech.com

#### \$500 mail-in rebate

When you install an Ecoflo biofilter and a Rewatec rainwater harvester at the same time.



#### PT Water and Environment

+1800632-6356 info.ptwe.na@premiertech.com PT-WaterEnvironment.com



The information contained in this document was up-to-date and consistent with the information available at the time of publication. Premier Tech Ltd. makes no warranties or representations as to its accuracy. Because of its continuous improvement policy, Premier Tech Ltd. and its affiliated companies reserve the right to change and/or discontinue the manufacture of any product and/or modify technical d