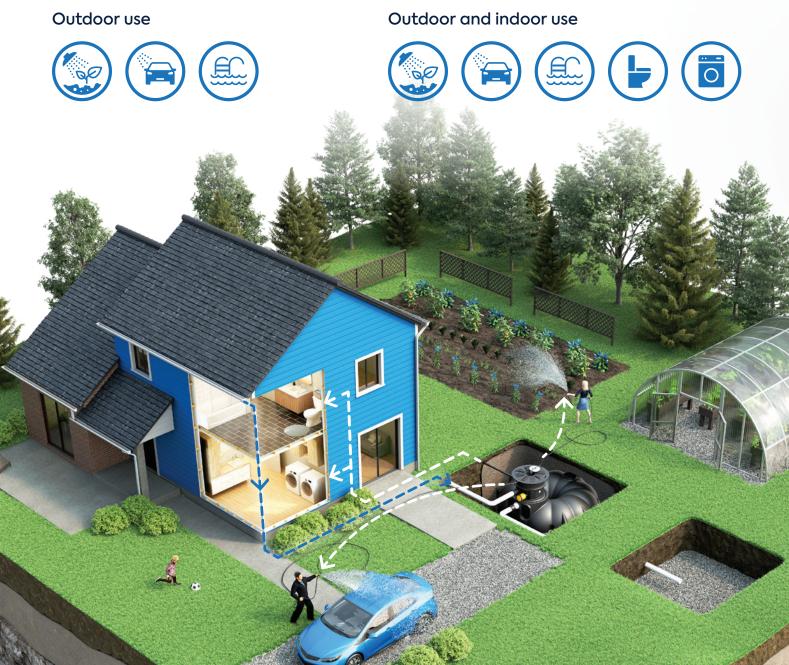

### Choose to make a difference. Use water wisely.

They say that water is blue gold. Make the most of every drop with Rewatec rainwater harvesters. You can use the water you collect for:

## CONSERVES DRINKING WATER

Reduces your drinking water consumption by up to 40%.

## INCREASES YOUR WATER AUTONOMY

Up to 21 days of autonomy during periods of water restrictions (with normal use).

## WORKS ALL YEAR ROUND

Collect and use rainwater 12 months a year.

#### **EASY TO USE**

Automatically switches to municipal or well water when the tank is empty.

#### **DISCREET**

The storage tank is buried. Only a cover is visible.