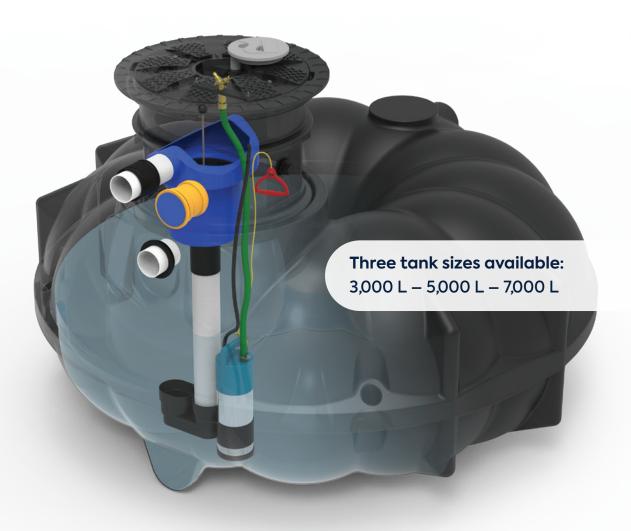

### Peace of mind

Premier Tech Water and Environment has been installing rainwater harvesting systems since 1995.

More than 100,000 systems installed worldwide.

Recycled polyethylene tank.

Tank withstands up to 2,200 kg per vehicle axle.