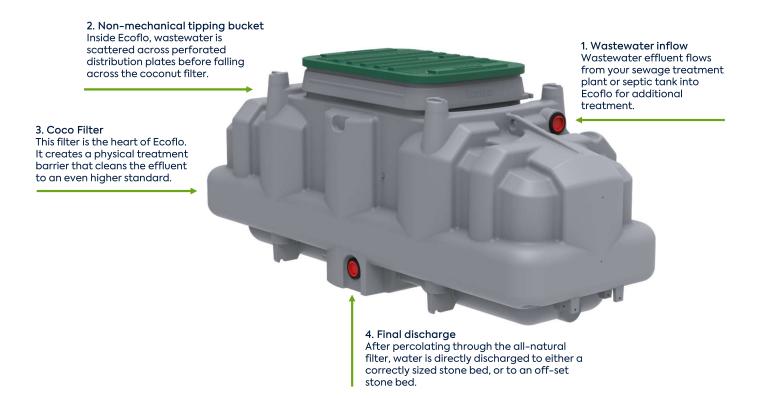

## How does Ecoflo work?

By removing suspended solids and other pollutants in wastewater effluent to an even higher standard, Ecoflo can further prevent groundwater and water pollution in Ireland. This in turn can reduce tainted drinking water, reduce water scarcity and shortages, limit the environmental impact on rivers, lakes and their habitants and ultimately protect our planet.