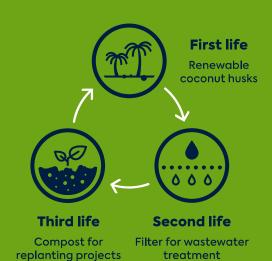

## NATURAL, RENEWABLE, COMPOSTABLE FILTER

By transforming coconut husk fragments into a filtering media, we also give second life to a valuable resource and ensure that no part of the coconut tree's bounty is wasted.

Due to the nature of the coconut husk filtering media, the all-natural product we create is not only renewable, but fully compostable after its years of treating wastewater are over.