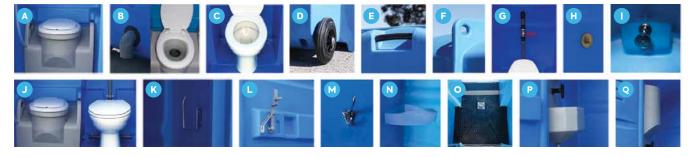

### **DIMENSIONS**

790 mm / 990 mm / 1900 mm | Weight: 70 kg / 80 kg

| Characteristics Minicabine               | Toilet polyethylene |                     |                   |          |
|------------------------------------------|---------------------|---------------------|-------------------|----------|
|                                          | Chemical toilet     | WC sewer connection | Toilet<br>ceramic | Shower   |
| A Mobile English-style 70 L toilet bowl  | <b>~</b>            |                     |                   |          |
| B English-style WC with sewer connection |                     | ~                   |                   |          |
| Porcelain toilet with network connection |                     |                     | <b>~</b>          |          |
| D Wheels                                 | <b>~</b>            | ~                   | <b>~</b>          | <b>~</b> |
| Towing hook                              | <b>~</b>            | ~                   | <b>~</b>          | ~        |
| F Lifting rings                          | <b>~</b>            | ~                   | <b>~</b>          | <b>~</b> |
| G Water flush                            |                     | ~                   | <b>~</b>          | <b>~</b> |
| H Sewerage connection                    |                     | ~                   | <b>~</b>          | <b>~</b> |
| 1 Shower                                 |                     |                     |                   | <b>~</b> |
| Injected toilet seat                     | <b>~</b>            | ~                   | <b>~</b>          |          |
| K Paper holder                           | <b>~</b>            | ~                   | <b>~</b>          |          |
| Door with lock and key                   | <b>~</b>            | ~                   | <b>~</b>          | <b>~</b> |
| M Door hanger                            |                     |                     |                   | <b>~</b> |
| N Soap support                           |                     |                     |                   | <b>~</b> |
| O Shower with sewer connection           |                     |                     |                   | ~        |