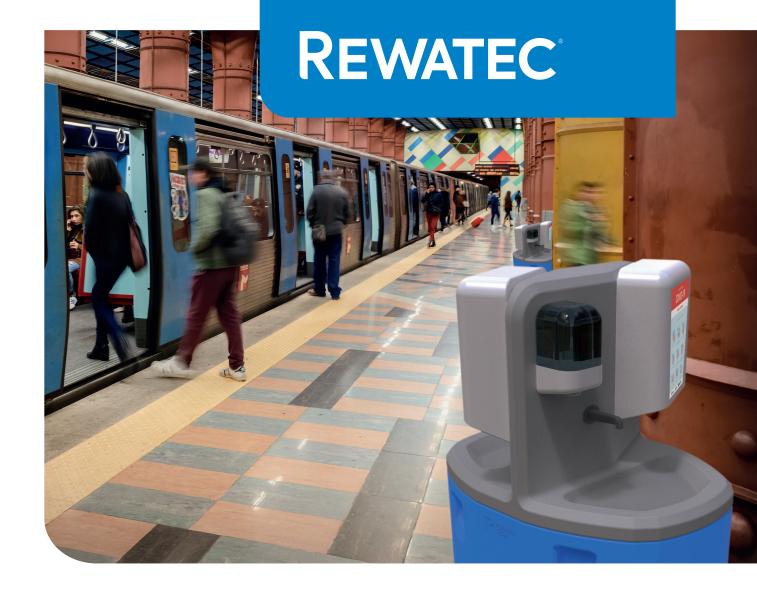

## PORTABLE DUAL HAND WASHER

# A CONVENIENT, PRACTICAL AND SAFE WAY TO ENSURE HAND HYGIENE.

**HYGIENIC** 

**EASY TO CLEAN** 

**EASY TO USE** 

SAFE

#### **FEATURES**

The dual hand washer was developed with a modern design to allow easy integration of this equipment into any kind of environment.

Designed to be an easy and convenient sanitisation point, it can be used by two people simultaneously.

This device can operate autonomously or be connected to a water supply and sewage network.

#### **PORTABLE DUAL HAND WASHER**

A convenient, practical and safe way to ensure hand hygiene.