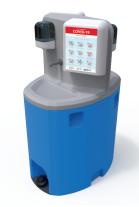

## PORTABLE DUAL HAND WASHER

#### **FEATURES**

The dual hand washer was developed with a modern design to allow easy integration of this equipment into any kind of environment.

Designed to be an easy and convenient sanitisation point, it can be used by two people simultaneously.

#### **BENEFITS**

- Sturdy and easy to maintain
- Handles for transport
- Hinged lid opening
- Operates autonomously or connected to water and sewage systems
- Closed clean water tank, allowing the use of chlorine tablets for better disinfection

#### **DIMENSIONS**

| Width  | 580 mm   |
|--------|----------|
| Depth  | 840 mm   |
| Height | 1.350 mm |

#### **TECHNICAL PROPERTIES**

| Made of high-density polyethyler                     | ne             |  |
|------------------------------------------------------|----------------|--|
| UV resistant                                         |                |  |
| Empty weight                                         | 30 Kg          |  |
| Clean water tank                                     | 120 L          |  |
| Dirty water tank                                     | 130 L          |  |
| Foot-operated pumps, with 350 and 3 to 6 pump drives | to 650 uses    |  |
| 3/4" drain plug for emptying the clean water tank    |                |  |
| 3/4" drain plug for emptying the                     | greywater tank |  |
|                                                      |                |  |

#### **OPTIONS**

| Liquid soap dispenser                               |
|-----------------------------------------------------|
| Disinfectant dispenser                              |
| Paper towel dispenser                               |
| Connection for clean water tank supply              |
| Connection for discharge of greywater tank to sewer |